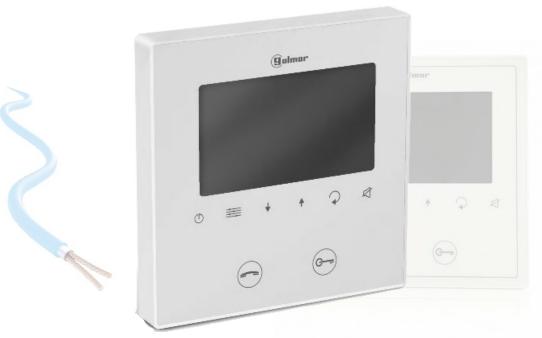

## VESTA 2 Hands free monitor

Vesta 2 hands free monitor with 2 wire "GB2" digital installation.

This hands free unit is powered with our exclusive two wire technology, "GB2", that has been specially designed for medium size projects that require amazing features.

The slim design and the acrylic glass with cold white finish, matches any interior design.

**Q** 020 8368 1935

www.golmarsystems.com

**⋈** sales@golmarsystems.com

 Intercommunication with other monitors in the same apartment. (Not selective)

## Compatible with:

bell.

- Capacitive touch buttons with acoustic confirmation plus two direct function buttons(communication and lock)
- Surface installation of 19 mm. depth only.
- Monitor programming through dip-switch.
- Full duplex audio communication.
- Privacy during audio, video and door open progresses.
- Preview and auto switch-on functions of up to four door panels.
- Do not disturb function with light indication

Dimensions: 138(W) x 138(H) x 19(D)mm

- **Q** 133 High Road, New Southgate, **→** /GolmarSystem London N11 1PP
- **Q** 020 8368 1935
- www.golmarsystems.
- **⋈** sales@golmarsystems.com